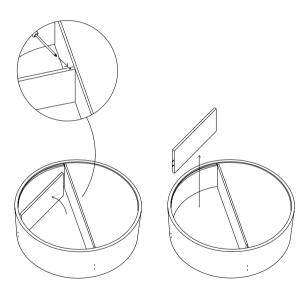

#### SCREW OUT SCREW, ROTATE AND REMOVE THE SMALL PIECE OF WOOD. THE WOOD ARE A PART OF THE PACKAGING AND SHOULD BE TROWN OUT.

REMOVE THE LARGE PIECE OF WOOD. THE WOOD ARE A PART OF THE PACKAGING AND SHOULD BE TROWN OUT.