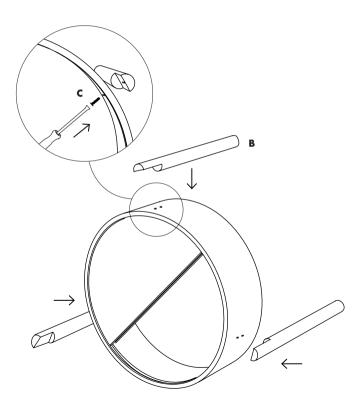

#### SCREW OUT SCREW, ROTATE AND REMOVE THE SMALL PIECE OF WOOD. THE WOOD ARE A PART OF THE PACKAGING AND SHOULD BE TROWN OUT.

REMOVE THE LARGE PIECE OF WOOD. THE WOOD ARE A PART OF THE PACKAGING AND SHOULD BE TROWN OUT.

#### WE RECOMMEND THAT YOU PLACE THE TABLE TOP ON A CARPET

MOUNT THE SCREWS INSIDE OF THE TABLE TOP STORAGE SPACE AND APPLY THE LEGS ON THE OUTSIDE. IF NEEDED, ATTACH FELT GLIDES UNDER EACH LEG.