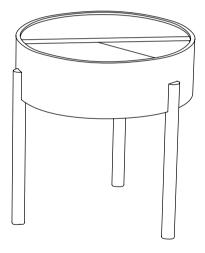

## WOUD

WE WANTED TO CREATE A BEAUTIFUL PLACE TO HIDE YOUR MESS. ARC IS A SIMPLE TABLE WITH A HIDDEN STORAGE SPACE. BY SIMPLY ROTATING HALF OF THE CIRCULAR LID, THE EXPRESSION IS EVER CHANGEABLE. THE THREE-LEGGED CONSTRUCTION ADDS A PLAYFUL AND LIGHT TOUCH TO THE GEOMETRIC SHAPED DESIGN. BASED ON THE SIMPLE GEOMETRICS, THE TABLE CAN BE USED IN VARIOUS WAYS.