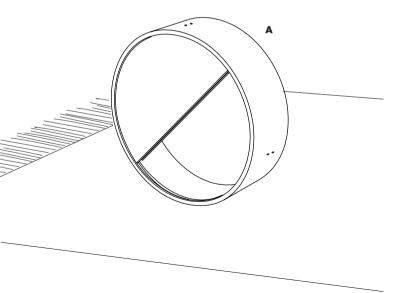

#### SCREW OUT SCREW, ROTATE AND REMOVE THE SMALL PIECE OF WOOD. THE WOOD ARE A PART OF THE PACKAGING AND SHOULD BE TROWN OUT.

REMOVE THE LARGE PIECE OF WOOD. THE WOOD ARE A PART OF THE PACKAGING AND SHOULD BE TROWN OUT.