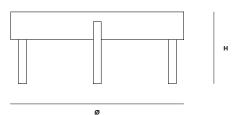

# DIMENSIONS

Ø 420 x H 450 mm Ø 16.5 x H 17.7 "

## DIMENSIONS

Ø 660 x H 380 mm Ø 25.9 x H 14.9 "

## DIMENSIONS

Ø 890 x H 380 мм Ø 35 x H 14.9 "