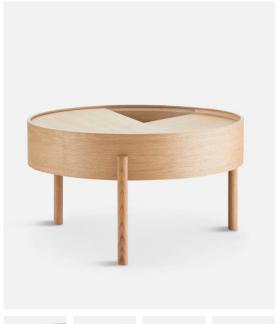

# ARC COFFEE TABLE (66 CM)

## DESIGNED BY DITTE VAD AND JULIE BEGSTRUP

ARC TAKES ITS NAME FROM THE MATHEMATICAL CONCEPT OF A SMOOTH CURVE JOINING TWO POINTS IN A CIRCLE. THE ARC TABLE INVITES ITS USER TO MAKE USE OF THE SIMPLE FUNCTIONALITIES. USE ONE FINGER TO TURN THE UPPER TABLETOP. BY SIMPLY ROTATING HALF OF THE CIRCULAR LID, THE EXPRESSION OF THE TABLE IS EVER CHANGEABLE.

## DIMENSIONS

Ø 660 x H 380 mm Ø 25.9 x H 14.9 "