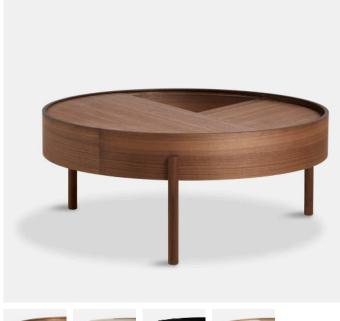

# ARC COFFEE TABLE (89 CM)

## DESIGNED BY DITTE VAD AND JULIE BEGSTRUP

ARC TAKES ITS NAME FROM THE MATHEMATICAL CONCEPT OF A SMOOTH CURVE JOINING TWO POINTS IN A CIRCLE. THE ARC TABLE INVITES ITS USER TO MAKE USE OF THE SIMPLE FUNCTIONALITIES. USE ONE FINGER TO TURN THE UPPER TABLETOP. BY SIMPLY ROTATING HALF OF THE CIRCULAR LID, THE EXPRESSION OF THE TABLE IS EVER CHANGEABLE.

#### MATERIALS

ASH VENEER AND SOLID ASH LEGS

OAK VENEER AND SOLID OAK LEGS

WALNUT VENEER AND SOLID WALNUT LEGS

## ITEM NO / COLOUR

110504 WHITE PIGMENTED ASH 110505 BLACK PAINTED ASH 110506 OILED OAK 110507 WALNUT