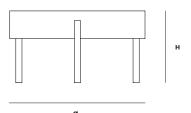

# DIMENSIONS

Ø 420 x H 450 mm Ø 16.5 x H 17.7 "

## DIMENSIONS

Ø 660 x H 380 mm Ø 25.9 x H 14.9 "

## DIMENSIONS

Ø 890 x H 380 мм Ø 35 x H 14.9 "