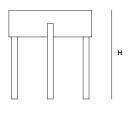

# **ARC SIDE TABLE**

## DESIGNED BY DITTE VAD AND JULIE BEGSTRUP

ARC TAKES ITS NAME FROM THE MATHEMATICAL CONCEPT OF A SMOOTH CURVE JOINING TWO POINTS IN A CIRCLE. THE ARC TABLE INVITES ITS USER TO MAKE USE OF THE SIMPLE FUNCTIONALITIES. USE ONE FINGER TO TURN THE UPPER TABLETOP. BY SIMPLY ROTATING HALF OF THE CIRCULAR LID, THE EXPRESSION OF THE TABLE IS EVER CHANGEABLE.



2019

#### CATEGORY

TABLES

#### MATERIALS

ASH VENEER AND SOLID ASH LEGS

OAK VENEER AND SOLID OAK LEGS

WALNUT VENEER AND SOLID WALNUT LEGS

## BOTTOM SURFACE

DARK GREY PAINTED MDF

#### ASSEMBLY

INSTRUCTIONS MANUAL INCLUDED

# PACKAGING DIMENSIONS

L 490 x D 480 x H 185 mm L 19.3 x D 18.9 x H 7.3 "

### MAINTENANCE

FOR DAILY CARE, WIPE OFF WITH A CLEAN, MOIST CLOTH FOLLOWED BY A SOFT DRY CLOTH











# DIMENSIONS

Ø 420 x H 450 mm Ø 16.5 x H 17.7 "

## ITEM NO / COLOUR

110508 WALNUT

110512 WHITE PIGMENTED ASH

110513 BLACK PAINTED ASH

110516 OILED OAK

# ARC COFFEE TABLE (66 CM)

## DESIGNED BY DITTE VAD AND JULIE BEGSTRUP

ARC TAKES ITS NAME FROM THE MATHEMATICAL CONCEPT OF A SMOOTH CURVE JOINING TWO POINTS IN A CIRCLE. THE ARC TABLE INVITES ITS USER TO MAKE USE OF THE SIMPLE FUNCTIONALITIES. USE ONE FINGER TO TURN THE UPPER TABLETOP. BY SIMPLY ROTATING HALF OF THE CIRCULAR LID, THE EXPRESSION OF THE TABLE IS EVER CHANGEABLE.



2019

#### CATEGORY

TABLES

#### MATERIALS

ASH VENEER AND SOLID ASH LEGS

OAK VENEER AND SOLID OAK LEGS

WALNUT VENEER AND SOLID WALNUT LEGS

# BOTTOM SURFACE

DARK GREY PAINTED MDF

#### ASSEMBLY

INSTRUCTIONS MANUAL INCLUDED

## PACKAGING DIMENSIONS