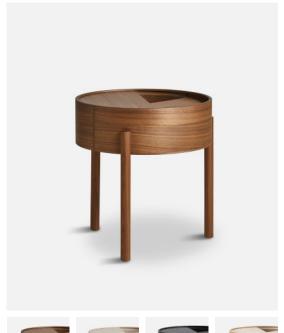

# **ARC SIDE TABLE**

## DESIGNED BY DITTE VAD AND JULIE BEGSTRUP

ARC TAKES ITS NAME FROM THE MATHEMATICAL CONCEPT OF A SMOOTH CURVE JOINING TWO POINTS IN A CIRCLE. THE ARC TABLE INVITES ITS USER TO MAKE USE OF THE SIMPLE FUNCTIONALITIES. USE ONE FINGER TO TURN THE UPPER TABLETOP. BY SIMPLY ROTATING HALF OF THE CIRCULAR LID, THE EXPRESSION OF THE TABLE IS EVER CHANGEABLE.

# DIMENSIONS

Ø 420 x H 450 mm Ø 16.5 x H 17.7 "